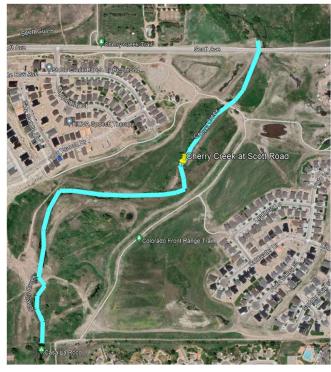

**Project:** The Project is on Cherry Creek near Scott Road

(Project, see Figure on Right) in Douglas County (County) and is a partner project with the County, CCBWQA, and Mile High Flood District (MHFD) which is the project lead. Muller Engineering is the design consultant. The proposed stream improvements benefit the water quality in Cherry Creek and the Cherry Creek Reservoir by reducing bed and bank erosion and immobilizing Phosphorus in the adjacent soils. It is estimated that this 0.81 mile long-project will immobilize 73 pounds of phosphorus annually.